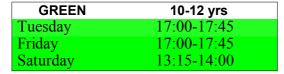

| SATURDAY            |             |
|---------------------|-------------|
| TOTS AM             | 8:15-8:45   |
| ORANGE Improver **  | 8:45-9:30   |
| JUNIORS Improver ** | 9:30-10:30  |
| RED 1               | 10:30-11:15 |
| ORANGE              | 11:15-12:00 |
| TOTS PM             | 12:00-12:30 |
| RED 2 pm            | 12:30-13:15 |
| GREEN               | 13:15-14:00 |