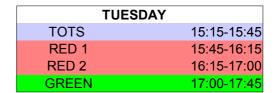

## Sessions by age groups

| TOTS     | 4-5 years   |
|----------|-------------|
| Tuesday  | 15:15-15:45 |
| Saturday | 8:15-8:45   |
| Saturday | 12:00-12:30 |

| RED 2       | 7-9 years   |
|-------------|-------------|
| Tuesday     | 16:15-17:00 |
| Saturday pm | 12:30-13:15 |