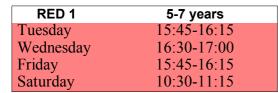

| WEDNESDAY              |             |
|------------------------|-------------|
| RED 1                  | 16:30-17:00 |
| Adult BEGINNER Level 2 | 17:30-18:30 |

| THURSDAY                |             |
|-------------------------|-------------|
| Adult Complete BEGINNER | 17:30-18:30 |

| SATURDAY            |             |
|---------------------|-------------|
| TOTS AM             | 8:15-8:45   |
| ORANGE Improver **  | 8:45-9:30   |
| JUNIORS Improver ** | 9:30-10:30  |
| RED 1               | 10:30-11:15 |
| ORANGE              | 11:15-12:00 |
| TOTS PM             | 12:00-12:30 |
| RED 2 pm            | 12:30-13:15 |
| GREEN               | 13:15-14:00 |