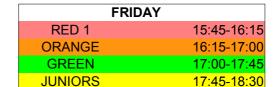

| WEDNESDAY              |             |
|------------------------|-------------|
| RED 1                  | 16:30-17:00 |
| Adult BEGINNER Level 2 | 17:30-18:30 |

| THURSDAY                |             |
|-------------------------|-------------|
| Adult Complete BEGINNER | 17:30-18:30 |

| SATURDAY            |             |
|---------------------|-------------|
| TOTS AM             | 8:15-8:45   |
| ORANGE Improver **  | 8:45-9:30   |
| JUNIORS Improver ** | 9:30-10:30  |
| RED 1               | 10:30-11:15 |
| ORANGE              | 11:15-12:00 |
| TOTS PM             | 12:00-12:30 |
| RED 2 pm            | 12:30-13:15 |
| GREEN               | 13:15-14:00 |